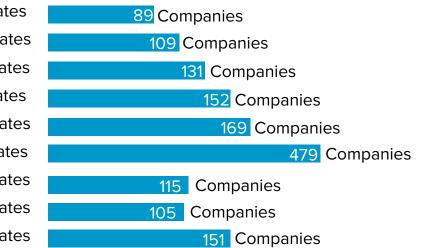

### Numbers

| 2015 | Amsterdam | 281 delegates |
|------|-----------|---------------|
| 2016 | Miami     | 299 delegates |
| 2017 | London    | 394 delegates |
| 2018 | Dublin    | 391 delegates |
| 2019 | Boston    | 462 delegates |
| 2020 | Virtual   | 737 delegates |
| 2021 | Chicago   | 340 delegates |
| 2022 | Vienna    | 242 delegates |
| 2023 | Toronto   | 422 delegates |
|      |           |               |